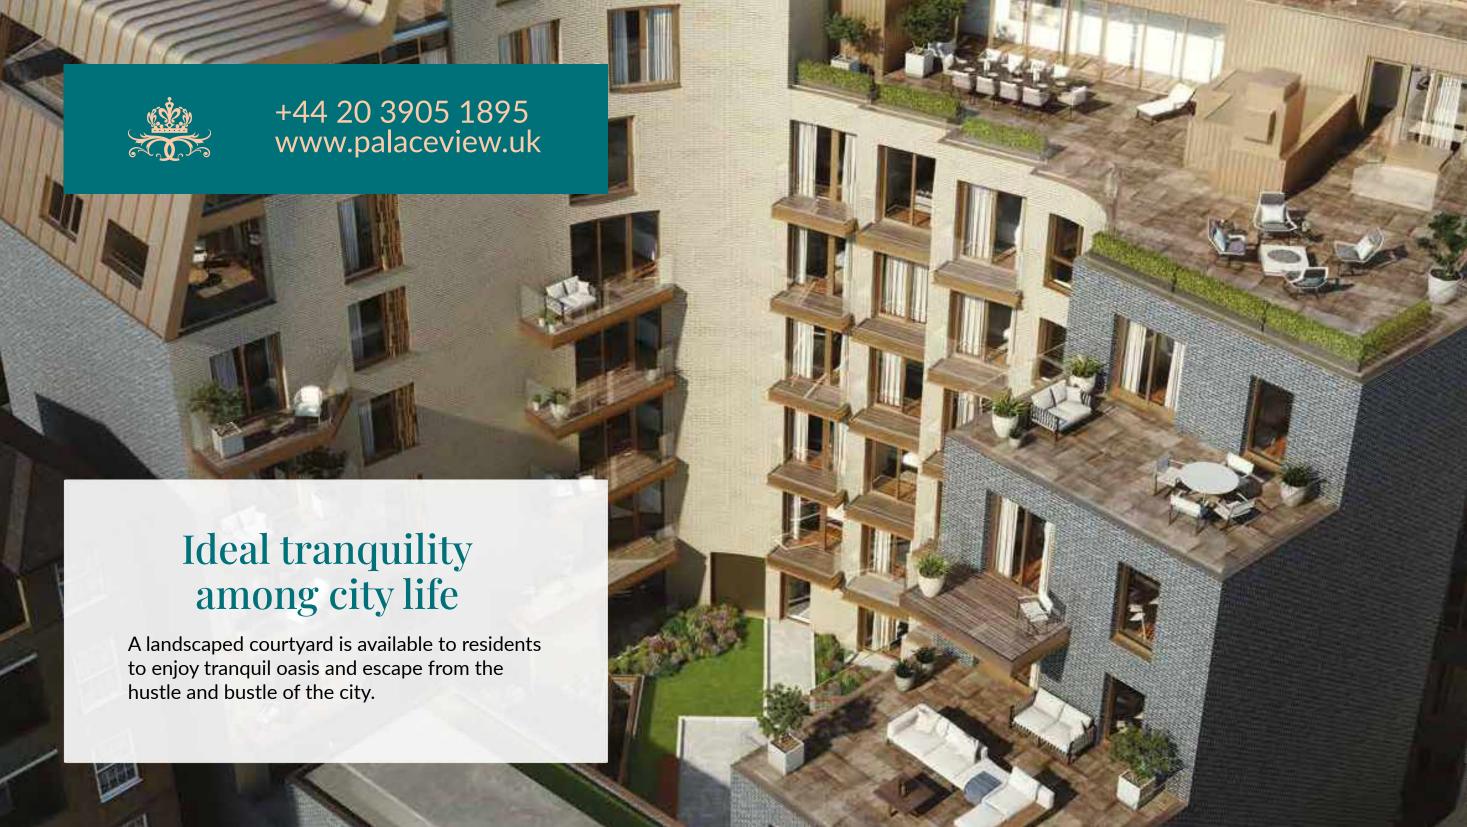

### Architecture by White Ink

The development is arranged in a horse-shoe formation to optimise the potential of the tight urban site and maximise the natural light to the apartments. Carefully chosen materials of charcoal grey brick and copper-effect metal cladding create a modern yet sensitive intervention within the historic surroundings.