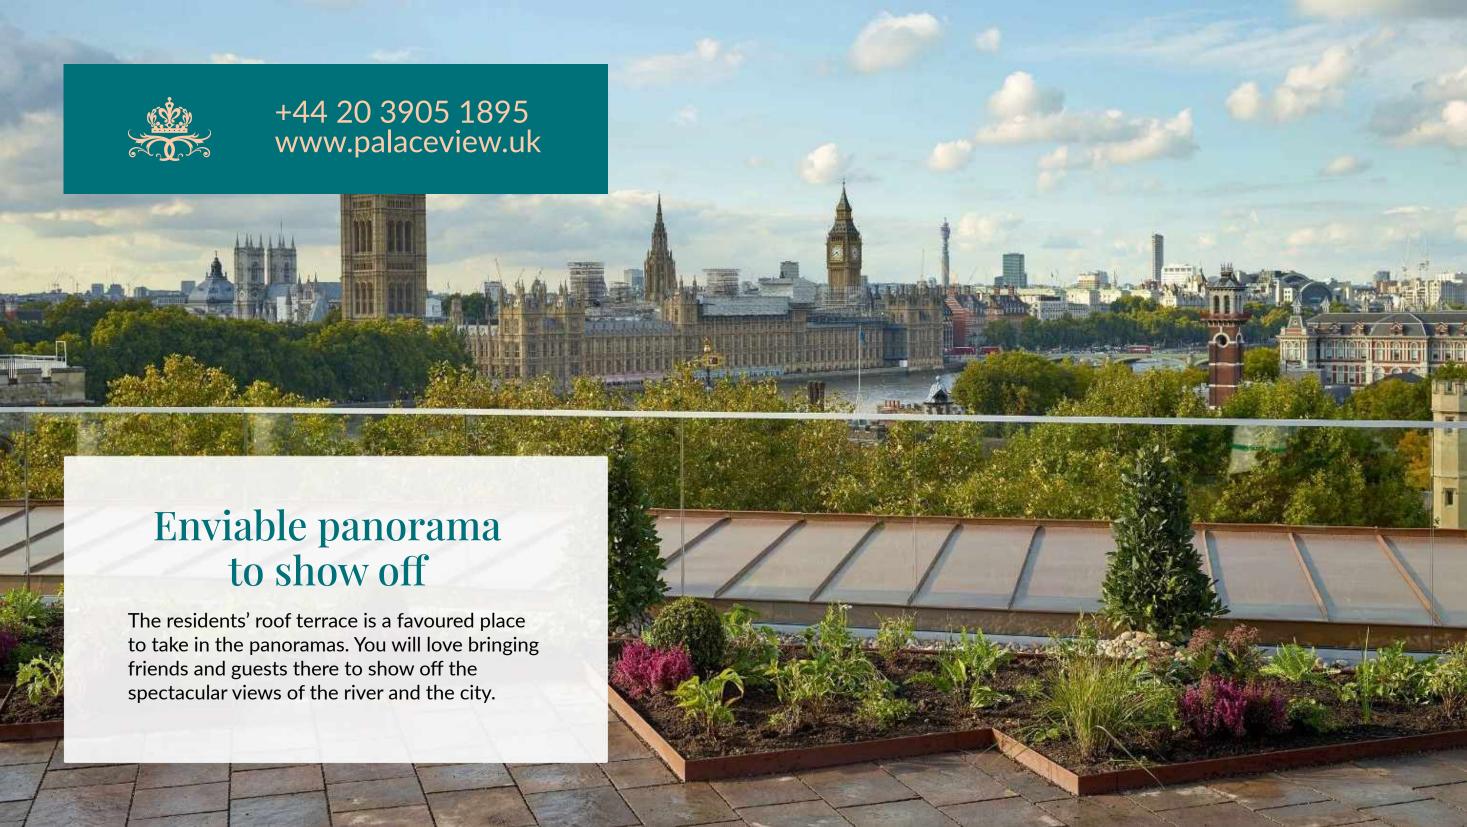

## Suitable for enjoying sights

With the Thames a minute away, London is at your fingertips. Take an hours' walk down the riverside to London Bridge and soak in the views of castles, amusements and creeks.