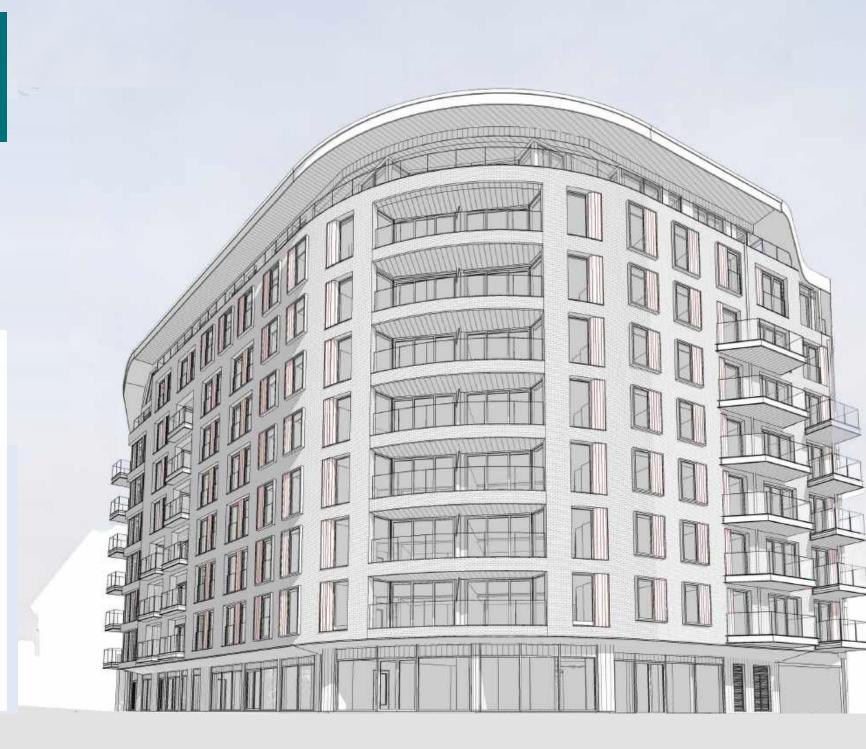

### Architecture by White Ink

The development is arranged in a horse-shoe formation to optimise the potential of the tight urban site and maximise the natural light to the apartments. Carefully chosen materials of charcoal grey brick and copper-effect metal cladding create a modern yet sensitive intervention within the historic surroundings.