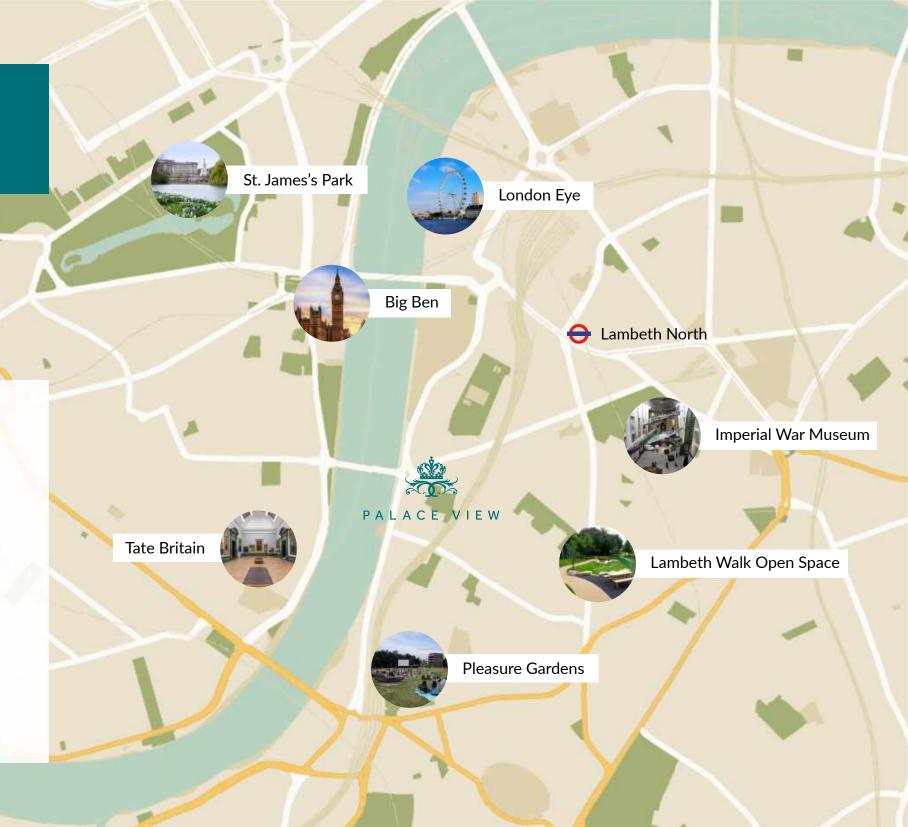

#### Love for Lambeth

A unique combination of old and new architecture where iconic royal palaces sit side by side with contemporary art galleries. This neighbourhood is renowned for its flourishing financial command centre, and as a major fashion capital and food lovers' paradise. With Lambeth North tube station which is 9 mins away, you can reach any borough in less than half an hour.

## Suitable for enjoying sights

With the Thames a minute away, London is at your fingertips. Take an hours' walk down the riverside to London Bridge and soak in the views of castles, amusements and creeks.