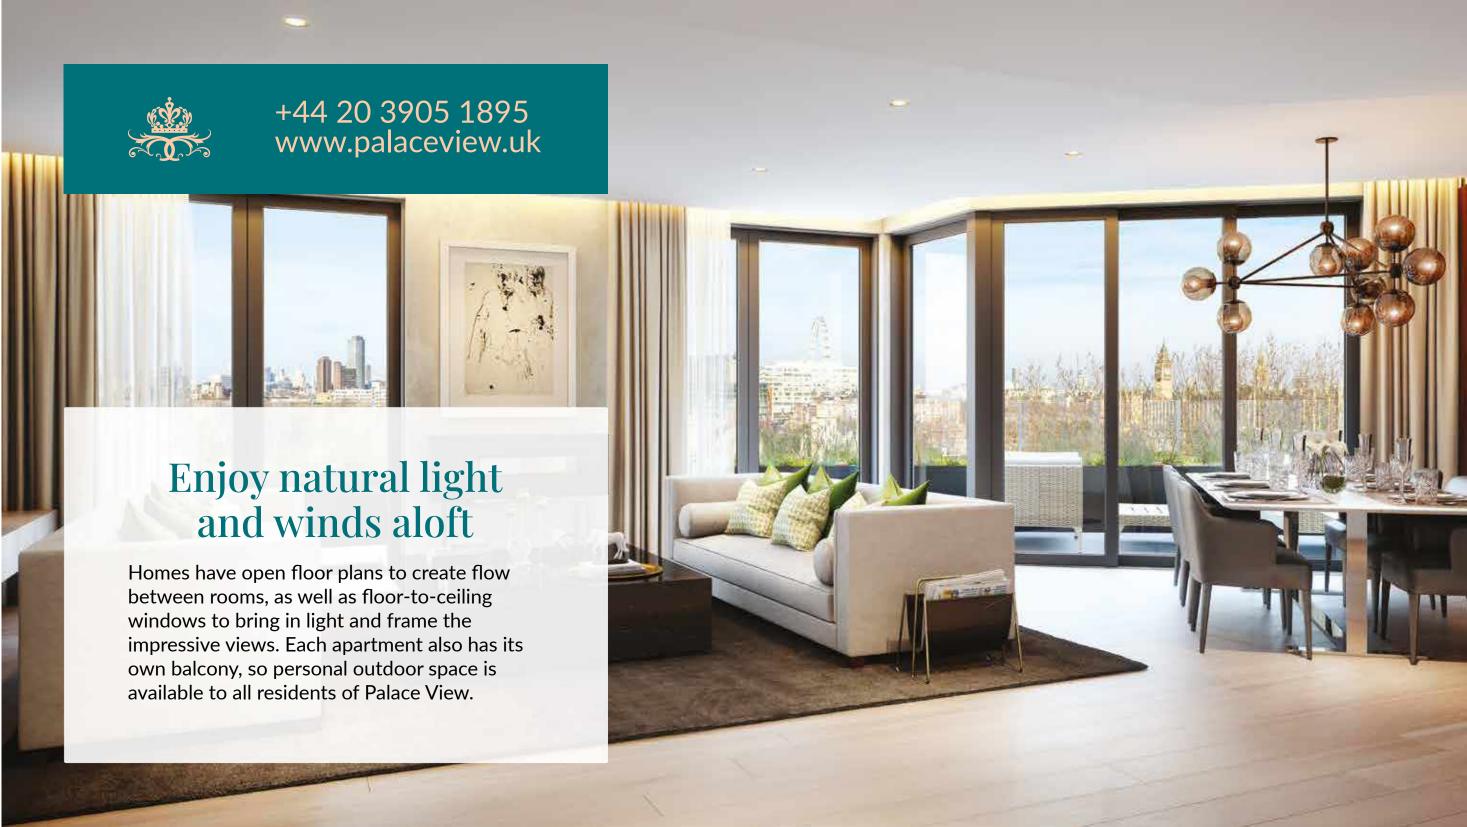

### A royal standard of London living on the Thames

Palace View is an 8-storey club residence comprising 55 homes ranging from 915 square

### Architecture by White Ink

The development is arranged in a horse-shoe formation to optimise the potential of the tight urban site and maximise the natural light to the apartments. Carefully chosen materials of charcoal grey brick and copper-effect metal cladding create a modern yet sensitive intervention within the historic surroundings.