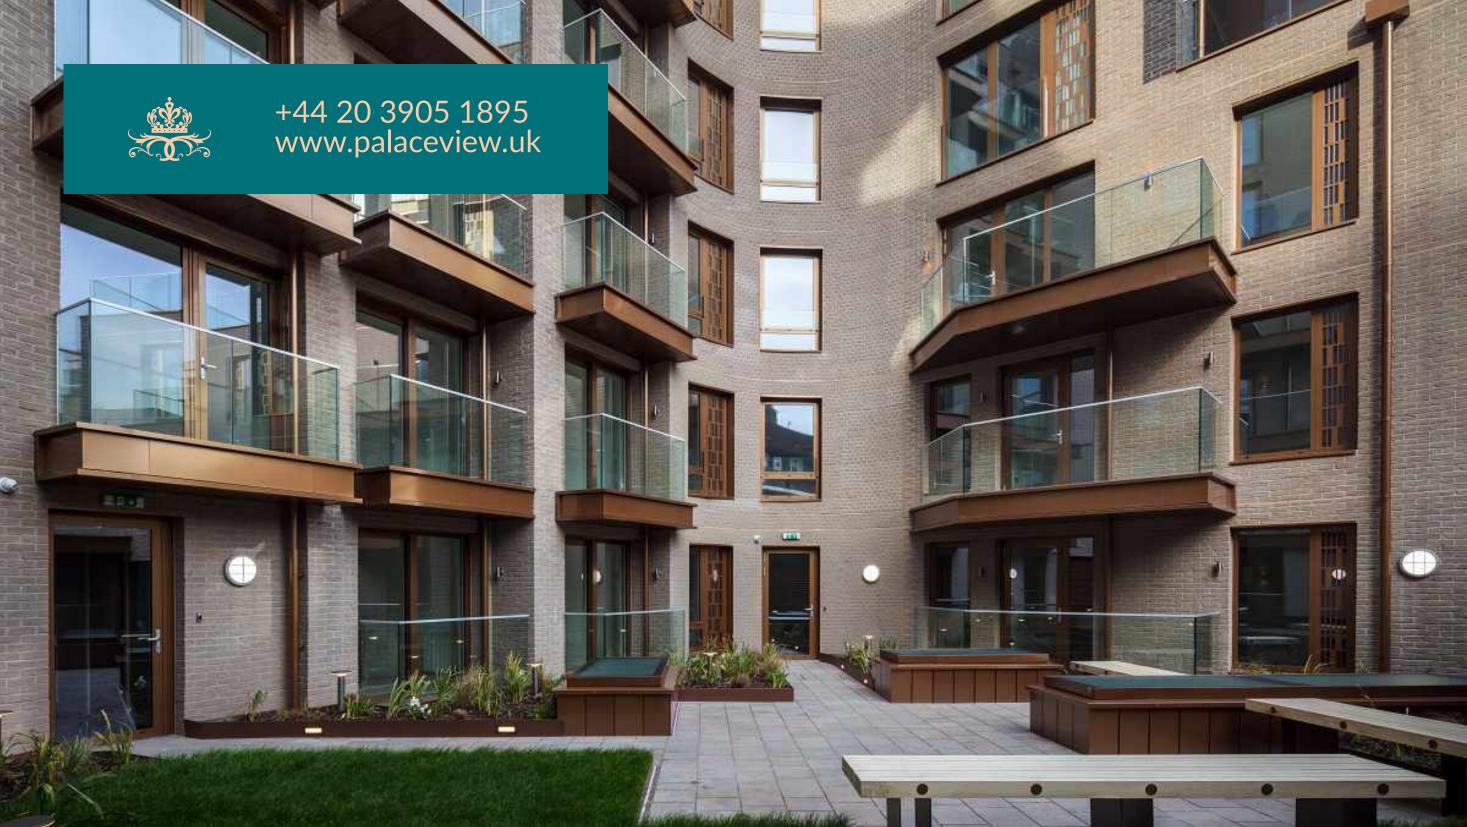

### Architecture by White Ink

The development is arranged in a horse-shoe formation to optimise the potential of the tight urban site and maximise the natural light to the apartments. Carefully chosen materials of charcoal grey brick and copper-effect metal cladding create a modern yet sensitive intervention within the historic surroundings.