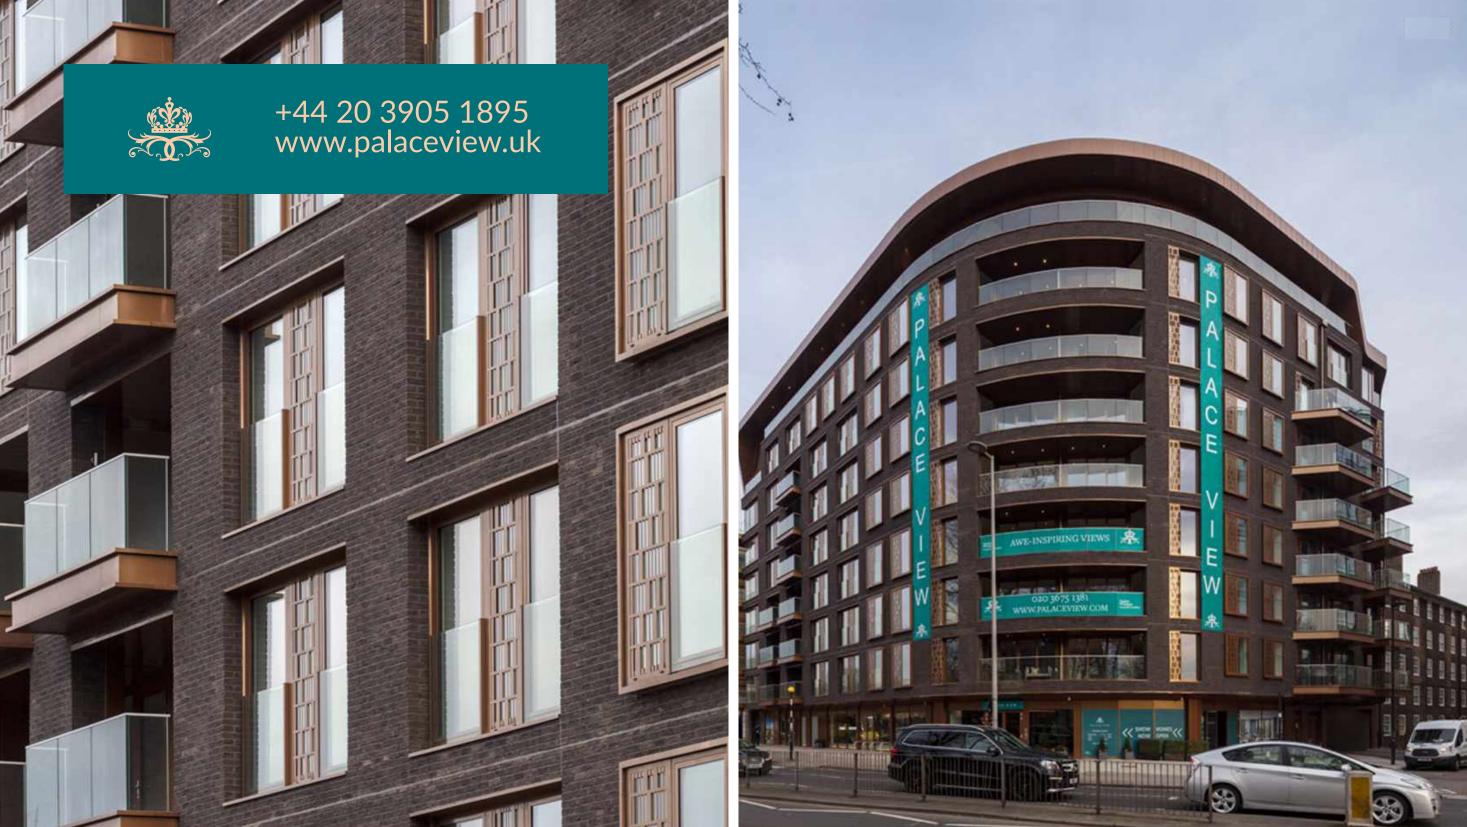

### Architecture by White Ink

The development is arranged in a horse-shoe formation to optimise the potential of the tight urban site and maximise the natural light to the apartments. Carefully chosen materials of charcoal grey brick and copper-effect metal cladding create a modern yet sensitive intervention within the historic surroundings.