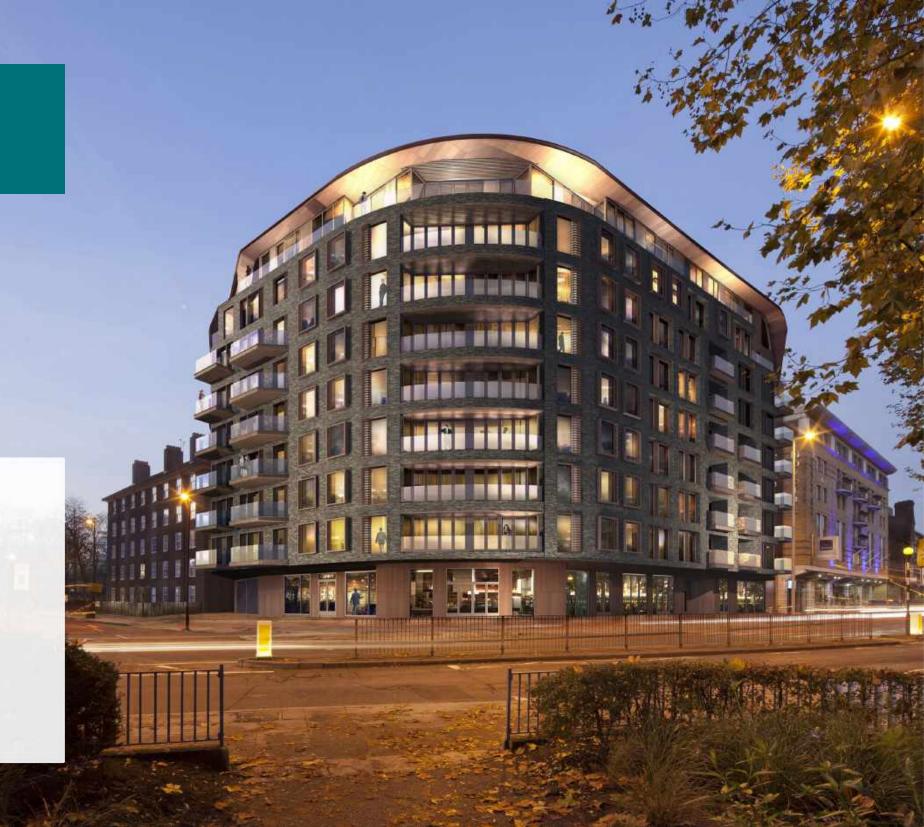

### Architecture by White Ink

The development is arranged in a horse-shoe formation to optimise the potential of the tight urban site and maximise the natural light to the apartments. Carefully chosen materials of charcoal grey brick and copper-effect metal cladding create a modern yet sensitive intervention within the historic surroundings.