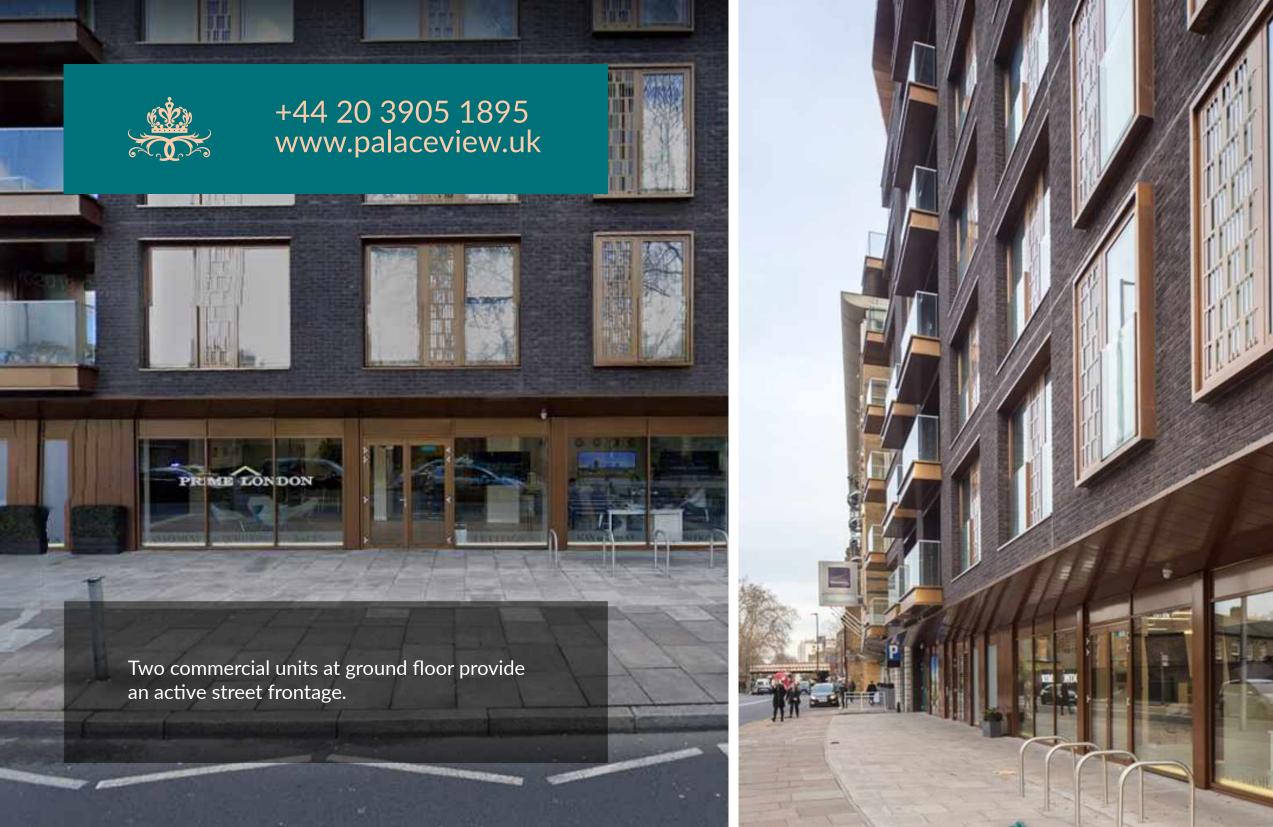

### Architecture by White Ink

The development is arranged in a horse-shoe formation to optimise the potential of the tight urban site and maximise the natural light to the apartments. Carefully chosen materials of charcoal grey brick and copper-effect metal cladding create a modern yet sensitive intervention within the historic surroundings.